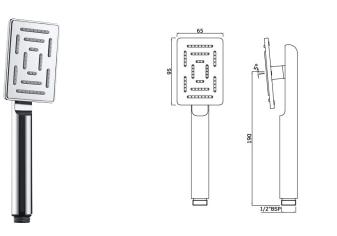

## jaquar.com

| Product Code                                                                                                                                                                                                                                                                                                                    | HSH-CHR-1657                                                                                                                                                                                                                                                           |
|---------------------------------------------------------------------------------------------------------------------------------------------------------------------------------------------------------------------------------------------------------------------------------------------------------------------------------|------------------------------------------------------------------------------------------------------------------------------------------------------------------------------------------------------------------------------------------------------------------------|
| Description                                                                                                                                                                                                                                                                                                                     | Maze Single Function 65X95mm Rectangular Hand Shower                                                                                                                                                                                                                   |
| Flow Rate                                                                                                                                                                                                                                                                                                                       | 22.52 LPM @ 3 bar                                                                                                                                                                                                                                                      |
| Flow regulator                                                                                                                                                                                                                                                                                                                  | By using flow regulators + Brass Housing (Product should be ordered with suffix as GA-6.0 LPM, GB-8.0 LPM, & GC-12.0 LPM @ 3.0 Bar pressure) one can regulate the flow rate.                                                                                           |
| Recommended Water<br>Pressure                                                                                                                                                                                                                                                                                                   | 1.0 Bar - 3.0 Bar                                                                                                                                                                                                                                                      |
| Spray Modes                                                                                                                                                                                                                                                                                                                     | Single Function                                                                                                                                                                                                                                                        |
| Material Composition<br>Specification in<br>Percentage                                                                                                                                                                                                                                                                          | STAINLESS STEEL: Nickel 8.0-11.0, Chromium 18.0-20.0, Manganese 0.0 - 2.0, Carbon 0.0-0.08, Iron Remainder (AISI 304)   ABS: Specific Gravity (g/cm2) 1.06-1.10, Melt Mass Flow Rate (g/10 min.) 20-26, Rockwell Hardness 95-115, DTUL @ 66 psi (0.45 MPa) (0C) 78-102 |
| Technology                                                                                                                                                                                                                                                                                                                      | Advanced Rubit - Lime scale deposits stick to the shower face can be easily rubbed off by hand or flannel.                                                                                                                                                             |
| Registered design no.                                                                                                                                                                                                                                                                                                           | 283937                                                                                                                                                                                                                                                                 |
| Finish                                                                                                                                                                                                                                                                                                                          | Salt Spray (350 hrs + Validated)<br>Adhesion (Pass)                                                                                                                                                                                                                    |
| Available Finishing                                                                                                                                                                                                                                                                                                             | Antique Bronze (ABR), Antique Copper (ACR), Black Chrome (BCH), Black Matt (BLM),<br>Gold Dust (GDS), Full Gold (GLD), Graphite (GRF), Stainless Steel Finish (SSF) & White Matt<br>(WHM)                                                                              |
| DISCLAIMER: Our every effort has been made to ensure factual accuracy, the information presented subject to changes due to requirements in different sites, markets and/ or countries. 10% variation in flow rate may be possible. Jaquar reserves the right to make the necessary amendments at any time without prior notice. |                                                                                                                                                                                                                                                                        |